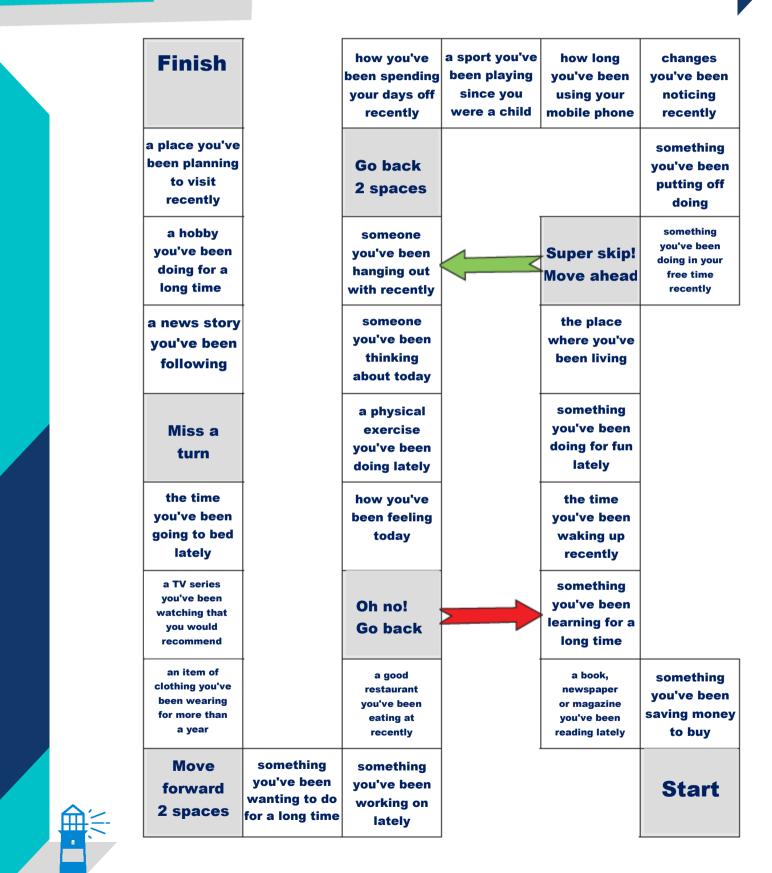

## Are you lying to me?

**BOARD GAME** 

LEVEL: B2 TOPIC: Present perfect continuous

n

LEVEL: B2 TOPIC: Present perfect continuous

n